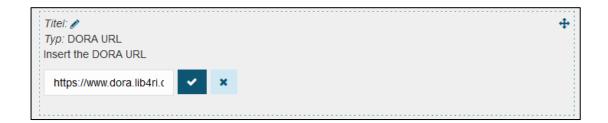

## Personal webpage

To insert publications at your personal Eawag webpage, please go to your personal webpage and log in. Afterwards click on the "+" next to DORA URL and copy the URL search link from your publications in DORA. You can find here tips regarding search in DORA and regarding creating publication lists.