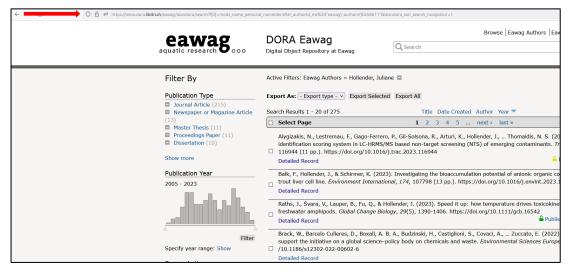

## Personal webpage

To insert publications at your personal Eawag webpage, please go to your personal webpage and log in. Afterwards click on the "+" next to DORA URL and copy the URL search link from your publications in DORA. You can find here tips regarding search in DORA and regarding creating publication lists.