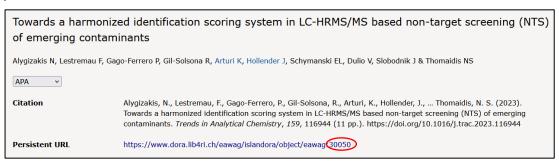

## **Publication Services Team**

If you like to insert single publications click on the "+" next to DORA ID. Insert the number part of the DORA ID:

If you want to add publications not affiliated with Eawag and therefore not included in DORA, you can add links to an external page with the publications or just add manually a text by clicking on the "+" next to Freitext. You can find further information here [Intranet only] or ask Manuela Frei (manuela.frei@eawag.ch).