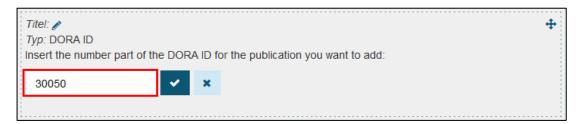

## **Publication Services Team**

If you like to insert single publications click on the "+" next to DORA ID. Insert the number part of the DORA ID:

If you want to add publications not affiliated with Eawag and therefore not included in DORA, you can add links to an external page with the publications or just add manually a text by clicking on the "+" next to Freitext. You can find further information here [Intranet only] or ask Manuela Frei (manuela.frei@eawag.ch).